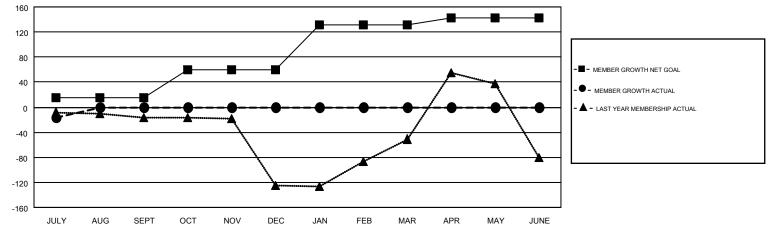

## GMT CA 1

| Clubs                 |               |           |               | Members               |                           |                         |                                                    |  |
|-----------------------|---------------|-----------|---------------|-----------------------|---------------------------|-------------------------|----------------------------------------------------|--|
| RESULTS FOR 2019-2020 |               |           |               | RESULTS FOR 2019-2020 |                           |                         |                                                    |  |
| QUARTER               | NEW CLUB GOAL | NEW CLUBS | DROPPED CLUBS | QUARTER               | MEMBER GROWTH NET<br>GOAL | MEMBER GROWTH<br>ACTUAL | DROPPED<br>MEMBERS ACTUAL<br>(including transfers) |  |
| JULY/AUG/SEPT         | 1             | 0         | 0             | JULY/AUG/SEPT         | 15                        | 38                      | 40                                                 |  |
| OCT/NOV/DEC           | 1             | 0         | 0             | OCT/NOV/DEC           | 45                        | 0                       | 0                                                  |  |
| JAN/FEB/MAR           | 2             | 0         | 0             | JAN/FEB/MAR           | 71                        | 0                       | 0                                                  |  |
| APR/MAY/JUNE          | 1             | 0         | 0             | APR/MAY/JUNE          | 12                        | 0                       | 0                                                  |  |