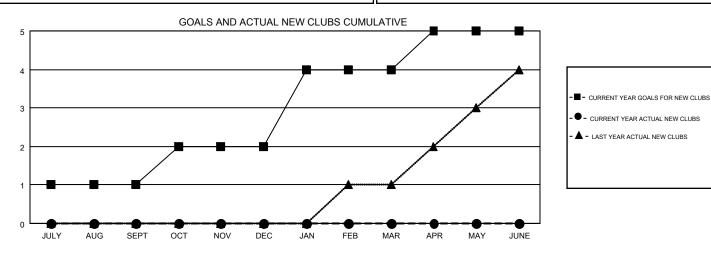

## GMT CA 1

| Clubs                 |               |           |               | Members               |                           |                         |                                                    |  |
|-----------------------|---------------|-----------|---------------|-----------------------|---------------------------|-------------------------|----------------------------------------------------|--|
| RESULTS FOR 2019-2020 |               |           |               | RESULTS FOR 2019-2020 |                           |                         |                                                    |  |
| QUARTER               | NEW CLUB GOAL | NEW CLUBS | DROPPED CLUBS | QUARTER               | MEMBER GROWTH NET<br>GOAL | MEMBER GROWTH<br>ACTUAL | DROPPED<br>MEMBERS ACTUAL<br>(including transfers) |  |
| JULY/AUG/SEPT         | 1             | 0         | 0             | JULY/AUG/SEPT         | 15                        | 38                      | 40                                                 |  |
| OCT/NOV/DEC           | 1             | 0         | 0             | OCT/NOV/DEC           | 45                        | 0                       | 0                                                  |  |
| JAN/FEB/MAR           | 2             | 0         | 0             | JAN/FEB/MAR           | 71                        | 0                       | 0                                                  |  |
| APR/MAY/JUNE          | 1             | 0         | 0             | APR/MAY/JUNE          | 12                        | 0                       | 0                                                  |  |